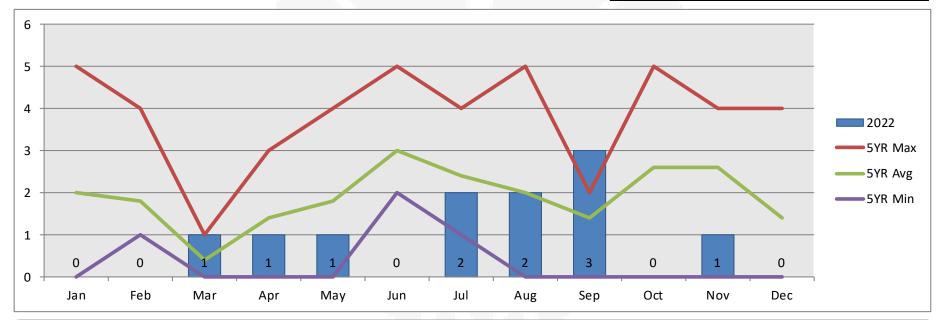

|             | A. | Approval of Minutes                                         |
|-------------|----|-------------------------------------------------------------|
| Pages 3-8   |    | 1. December 19, 2022 Law Board Meeting                      |
| Pages 9-10  |    | 2. December 30, 2022 Special Law Board Meeting              |
| Pages 11-23 | B. | Approve 2022 & 2023 Expenditures/Credits                    |
| Pages 24-27 | C. | 2022 Adjusted Financial Journal Entries- (Review)           |
| Page 28     | D. | Juvenile Transport Reimbursement                            |
| Pages 29-32 | E. | RCPD Related County Expenditures- (Review)                  |
| Page 33     | F. | Riley County Jail Average Daily Inmate Population- (Review) |
| Page 34     | G. | Seizure Expenditure- (Review)                               |
|             | H. | Monthly Crime Report- (Review)                              |
|             |    | 1. Monthly                                                  |
| Pages 35-50 |    | a) Monthly Crime Report                                     |