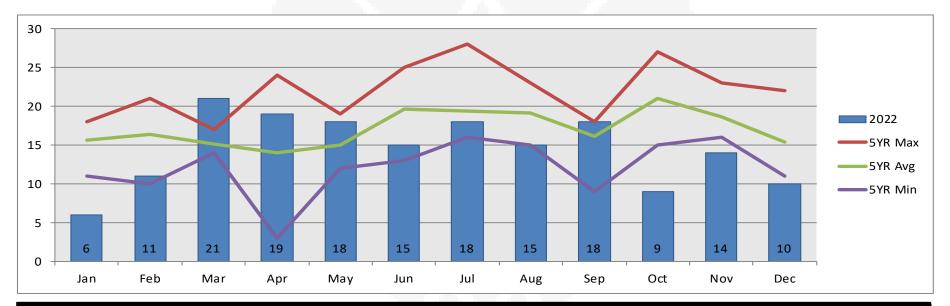

|             | A. | Approval of Minutes                                         |
|-------------|----|-------------------------------------------------------------|
| Pages 3-8   |    | 1. December 19, 2022 Law Board Meeting                      |
| Pages 9-10  |    | 2. December 30, 2022 Special Law Board Meeting              |
| Pages 11-23 | B. | Approve 2022 & 2023 Expenditures/Credits                    |
| Pages 24-27 | C. | 2022 Adjusted Financial Journal Entries- (Review)           |
| Page 28     | D. | Juvenile Transport Reimbursement                            |
| Pages 29-32 | E. | RCPD Related County Expenditures- (Review)                  |
| Page 33     | F. | Riley County Jail Average Daily Inmate Population- (Review) |
| Page 34     | G. | Seizure Expenditure- (Review)                               |
|             | H. | Monthly Crime Report- (Review)                              |
|             |    | 1. Monthly                                                  |
| Pages 35-50 |    | a) Monthly Crime Report                                     |