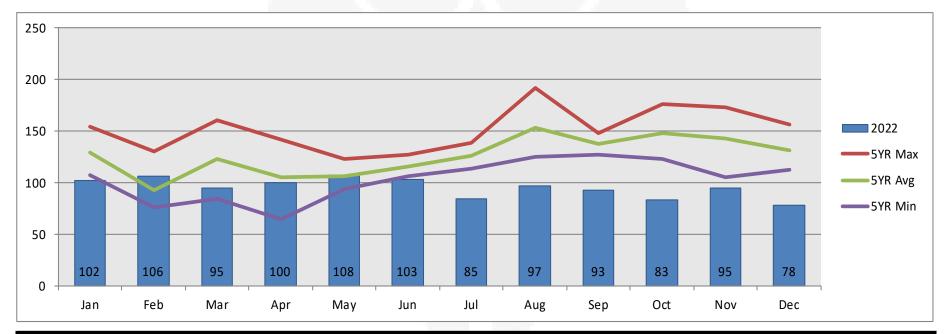

|             | A. | Approval of Minutes                                         |
|-------------|----|-------------------------------------------------------------|
| Pages 3-8   |    | 1. December 19, 2022 Law Board Meeting                      |
| Pages 9-10  |    | 2. December 30, 2022 Special Law Board Meeting              |
| Pages 11-23 | B. | Approve 2022 & 2023 Expenditures/Credits                    |
| Pages 24-27 | C. | 2022 Adjusted Financial Journal Entries- (Review)           |
| Page 28     | D. | Juvenile Transport Reimbursement                            |
| Pages 29-32 | E. | RCPD Related County Expenditures- (Review)                  |
| Page 33     | F. | Riley County Jail Average Daily Inmate Population- (Review) |
| Page 34     | G. | Seizure Expenditure- (Review)                               |
|             | H. | Monthly Crime Report- (Review)                              |
|             |    | 1. Monthly                                                  |
| Pages 35-50 |    | a) Monthly Crime Report                                     |