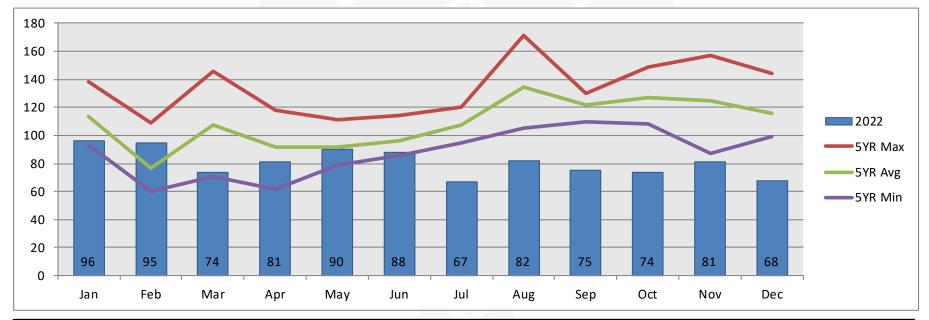

.3% decrease.

The property crime for December 2022 included 10 structural burglaries, 7 larcenies from motor vehicle, and 2 auto thefts. The rest of the incidents were larcenies (49 incidents).

The Part I property crime total was down 25.7% from the 5 year average.

|          | Dec    | Year to Date  | Yearly Total |
|----------|--------|---------------|--------------|
| 2017     | 104    | 1395          | 1395         |
| 2018     | 144    | 1257          | 1257         |
| 2019     | 115    | 1366          | 1366         |
| 2020     | 116    | 1298          | 1298         |
| 2021     | 99     | 1222          | 1222         |
| 2022     | 68     | 971           |              |
| % Change | -31.3% | -20.5%        | -20.5%       |
|          |        | Yearly Total: | 971          |



|      | Jan | Feb | Mar | Apr | May | Jun | Jul | Aug | Sep | Oct | Nov | Dec |
|------|-----|-----|-----|-----|-----|-----|-----|-----|-----|-----|-----|-----|
| 2017 | 121 | 83  | 146 | 84  | 79  | 114 | 103 | 171 | 119 | 124 | 147 | 104 |
| 2018 | 93  | 65  | 107 | 101 | 86  | 103 | 95  | 117 | 110 | 149 | 87  | 144 |
| 2019 | 138 | 67  | 110 | 118 | 111 | 89  | 120 | 144 | 130 | 125 | 99  | 115 |
| 2020 | 112 | 109 | 71  | 62  | 98  | 88  | 120 | 105 | 130 | 130 | 157 | 116 |
| 2021 | 103 | 60  | 104 | 93  | 85  | 86  | 98  | 134 | 118 | 108 | 134 | 99  |
| 2022 | 96  | 95  | 74  | 81  | 90  | 88  | 67  | 82  | 75  | 74  | 81  | 68  |



## **Structural Burglary**

Offense Code: 0510

All Data As Of: 12/31/22 11:59 PM

- ➤ Structural burglaries were 39.8% below the 5 year average fo