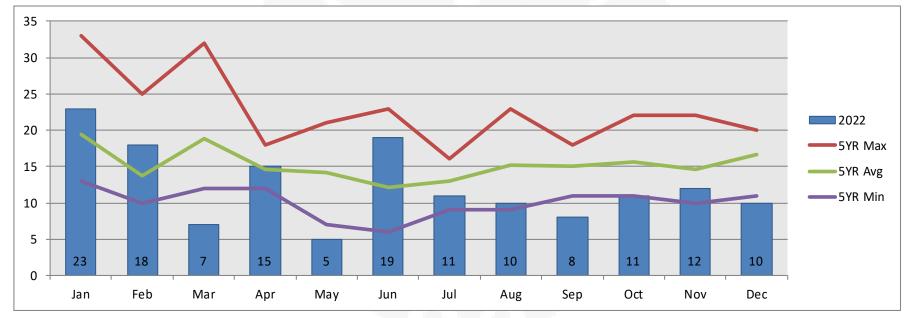

laries were 39.8% below the 5 year average for December.
- There were 7 residential and 3 non-residential burglaries.
- There were 2 burglaries in Ogden, 2 in North County, and 6 in Manhattan.
- The end of year total for burglaries was 18.6% below the 5 year average.

|          | Dec    | Year to Date  | Yearly Total |
|----------|--------|---------------|--------------|
| 2017     | 11     | 244           | 244          |
| 2018     | 20     | 168           | 168          |
| 2019     | 16     | 171           | 171          |
| 2020     | 18     | 175           | 175          |
| 2021     | 18     | 157           | 157          |
| 2022     | 10     | 149           |              |
| % Change | -44.4% | -5.1%         | -5.1%        |
|          |        | Yearly Total: | 149          |



|      | Jan | Feb       | Mar | Apr | May | Jun       | Jul | Aug | Sep | Oct | Nov | Dec |
|------|-----|-----------|-----|-----|-----|-----------|-----|-----|-----|-----|-----|-----|
| 2017 | 33  | 14        | 32  | 18  | 21  | <b>23</b> | 16  | 23  | 13  | 18  | 22  | 11  |
| 2018 | 13  | 10        | 12  | 12  | 17  | 11        | 15  | 16  | 18  | 11  | 13  | 20  |
| 2019 | 15  | 10        | 18  | 15  | 11  | 11        | 14  | 15  | 18  | 14  | 14  | 16  |
| 2020 | 18  | <b>25</b> | 14  | 12  | 7   | 6         | 11  | 13  | 15  | 22  | 14  | 18  |
| 2021 | 18  | 10        | 18  | 16  | 15  | 10        | 9   | 9   | 11  | 13  | 10  | 18  |
| 2022 | 23  | 18        | 7   | 15  | 5   | 19        | 11  | 10  | 8   | 11  | 12  | 10  |



## Vehicle Burglary

Offense Code: 0640

All Data A