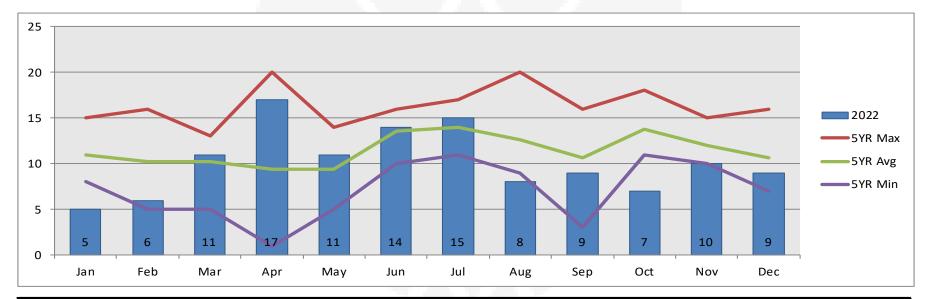

|             | A. | Approval of Minutes                                         |
|-------------|----|-------------------------------------------------------------|
| Pages 3-8   |    | 1. December 19, 2022 Law Board Meeting                      |
| Pages 9-10  |    | 2. December 30, 2022 Special Law Board Meeting              |
| Pages 11-23 | B. | Approve 2022 & 2023 Expenditures/Credits                    |
| Pages 24-27 | C. | 2022 Adjusted Financial Journal Entries- (Review)           |
| Page 28     | D. | Juvenile Transport Reimbursement                            |
| Pages 29-32 | E. | RCPD Related County Expenditures- (Review)                  |
| Page 33     | F. | Riley County Jail Average Daily Inmate Population- (Review) |
| Page 34     | G. | Seizure Expenditure- (Review)                               |
|             | H. | Monthly Crime Report- (Review)                              |
|             |    | 1. Monthly                                                  |
| Pages 35-50 |    | a) Monthly Crime Report                                     |