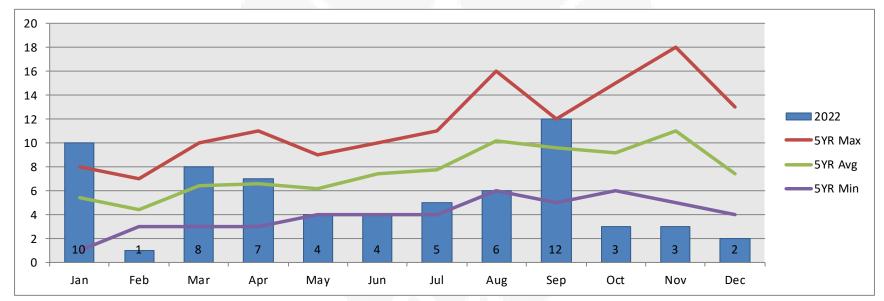

Offense Code: 0710

All Data As Of: 12/31/22 11:59 PM

- ➤ For December, motor vehicle thefts were down 73.0% from the 5 year average.
- ➤One of the vehicles has been recovered as of 1/9/2023.
- The motor vehicle theft total was down 29.0% from the average for 2022.

|          | Dec    | Year to Date  | Yearly Total |
|----------|--------|---------------|--------------|
| 2017     | 8      | 86            | 86           |
| 2018     | 6      | 86            | 86           |
| 2019     | 4      | 104           | 104          |
| 2020     | 13     | 96            | 96           |
| 2021     | 6      | 86            | 86           |
| 2022     | 2      | 65            |              |
| % Change | -66.7% | -24.4%        | -24.4%       |
|          | •      | Yearly Total: | 65           |



|      | Jan | Feb | Mar | Apr | May | Jun | Jul | Aug | Sep | Oct | Nov | Dec |
|------|-----|-----|-----|-----|-----|-----|-----|-----|-----|-----|-----|-----|
| 2017 | 8   | 5   | 5   | 5   | 6   | 8   | 8   | 16  | 5   | 7   | 5   | 8   |
| 2018 | 1   | 3   | 7   | 11  | 5   | 10  | 9   | 10  | 10  | 6   | 8   | 6   |
| 2019 | 8   | 4   | 10  | 9   | 7   | 8   | 7   | 9   | 12  | 15  | 11  | 4   |
| 2020 | 3   | 7   | 3   | 5   | 9   | 7   | 4   | 6   | 10  | 11  | 18  | 13  |
| 2021 | 7   | 3   | 7   | 3   | 4   | 4   | 11  | 10  | 11  | 7   | 13  | 6   |
| 2022 | 10  | 1   | 8   | 7   | 4   | 4   | 5   | 6   | 12  | 3   | 3   | 2   |



### **DUIS**

Offense Code: 2110

All Data As Of: 12/31/22 11:59 PM

>The number of DUIs for December 2022 was 19.8% below the 5 year average.

The