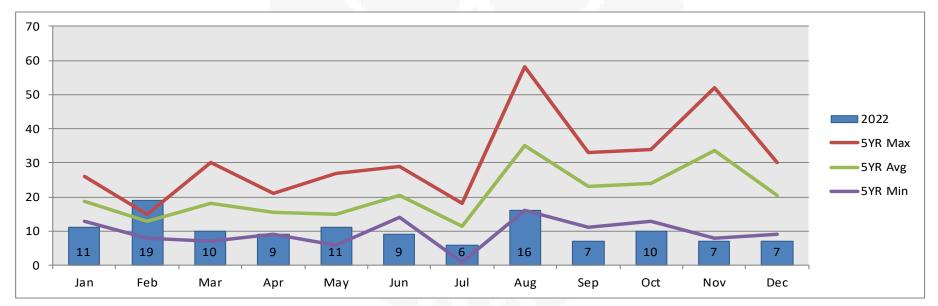

2 11:59 PM

- ➤ December 2022 was 65.7% below the 5 year average.
- > In 3 of the incidents the items were unsecured when they were taken.
- > The vehicle burglary total for 2022 was 50.8% below the average.

|          | Dec    | Year to Date  | Yearly Total |  |  |
|----------|--------|---------------|--------------|--|--|
| 2017     | 18     | 289           | 289          |  |  |
| 2018     | 9      | 212           | 212          |  |  |
| 2019     | 28     | 228           | 228          |  |  |
| 2020     | 30     | 255           | 255          |  |  |
| 2021     | 17     | 255           | 255          |  |  |
| 2022     | 7      | 122           |              |  |  |
| % Change | -58.8% | -52.2%        | -52.2%       |  |  |
| ,        |        | Yearly Total: | 122          |  |  |



|      | Jan | Feb | Mar | Apr | May | Jun | Jul | Aug        | Sep | Oct | Nov       | Dec |
|------|-----|-----|-----|-----|-----|-----|-----|------------|-----|-----|-----------|-----|
| 2017 | 18  | 15  | 30  | 21  | 14  | 16  | 16  | <b>5</b> 8 | 20  | 21  | 42        | 18  |
| 2018 | 26  | 14  | 13  | 13  | 7   | 22  | 5   | 28         | 33  | 34  | 8         | 9   |
| 2019 | 13  | 8   | 13  | 16  | 27  | 14  | 17  | 34         | 23  | 20  | 15        | 28  |
| 2020 | 18  | 13  | 7   | 9   | 20  | 29  | 1   | 16         | 28  | 32  | <b>52</b> | 30  |
| 2021 | 19  | 14  | 27  | 18  | 6   | 22  | 18  | 39         | 11  | 13  | 51        | 17  |
| 2022 | 11  | 19  | 10  | 9   | 11  | 9   | 6   | 16         | 7   | 10  | 7         | 7   |



## **Motor Vehicle Thefts**

Offense Code: