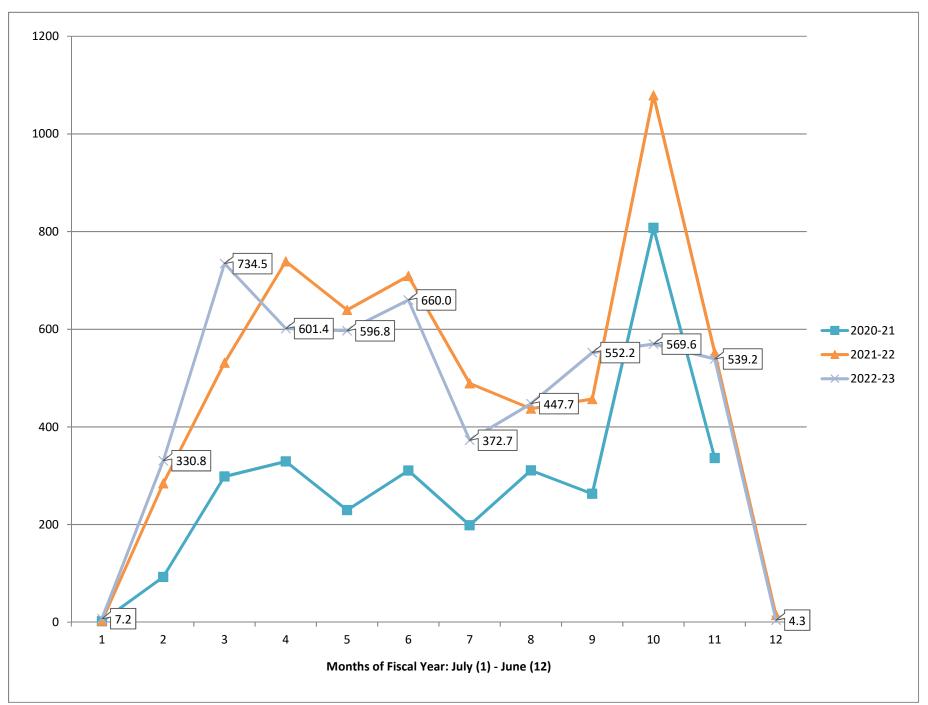

827.50 | 13,283.70 | 12,375.31 | 2,047.5              | 2,140.4 | 3,109.5 | 3,226.2               | 1,086.3 | 1,296.7 | 3,223.8 | 2,486.7 | 875.9   | 1,190.7 | 1,015.0 | 1,246.0        | 2,739.2 | 3,199.8 | 5,935.5 | 5,416.4 |
| As of June 30 | 6,748.9  | 7,827.5  | 13,283.7  | 12,375.3  | 2,047.5              | 2,140.4 | 3,109.5 | 3,226.2               | 1,086.3 | 1,296.7 | 3,223.8 | 2,486.7 | 875.9   | 1,190.7 | 1,015.0 | 1,246.0        | 2,739.2 | 3,199.8 | 5,935.5 | 5,416.4 |

# District Overtime Hours by Month FY 2021-2023



# District Overtime Hours by Month FY 2021-23



## Office Professional Overtime by Month FY 2021-2023



## Custodial and Maintenance Overtime by Month FY 2021-23



## Security Overtime by Month FY 2021-2023



## Transportation Overtime by Month FY 2021-2023



## Overtime Hours by Location FY 2016 - 2023

|                                   | <u>2015-16</u> | 2016-17 | 2017-18 | 2018-19 | 2019-20 | 2020-21 | 2021-22 | 2022-23 | Diff_PY |
|-----------------------------------|----------------|---------|---------|---------|---------|---------|---------|---------|---------|
| Amanda Arnold                     | 212.8          | 113.1   | 147.9   | 119.4   | 75.0    | 72.2    | 59.0    | 45.4    | -13.6   |
| Bluemont                          | 32.8           | 23.7    | 55.6    | 15.6    | 21.4    | 33.4    | 50.7    | 73.4    | 22.7    |
| Oliver Brown                      | 0.0            | 0.0     | 0.0     | 0.0     | 0.0     | 0.0     | 161.8   | 73.3    | -88.5   |
| Frank Bergman                     | 108.5          | 36.5    | 38.0    | 7.