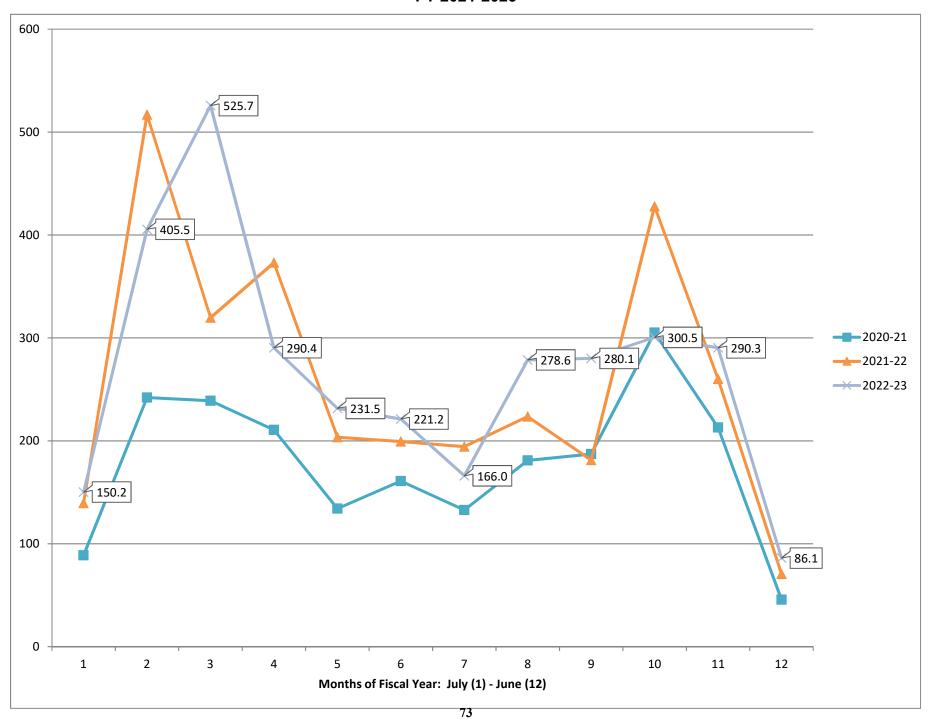

| 30.8    | 22.0    | 46.0    |         | 0.0     | 0.0     | 0.1            |         | 21.0    | 14.6    | 4.3     |
| Total         | 6,748.90 | 7,827.50 | 13,283.70 | 12,375.31 | 2,047.5              | 2,140.4 | 3,109.5 | 3,226.2               | 1,086.3 | 1,296.7 | 3,223.8 | 2,486.7 | 875.9   | 1,190.7 | 1,015.0 | 1,246.0        | 2,739.2 | 3,199.8 | 5,935.5 | 5,416.4 |
| As of June 30 | 6,748.9  | 7,827.5  | 13,283.7  | 12,375.3  | 2,047.5              | 2,140.4 | 3,109.5 | 3,226.2               | 1,086.3 | 1,296.7 | 3,223.8 | 2,486.7 | 875.9   | 1,190.7 | 1,015.0 | 1,246.0        | 2,739.2 | 3,199.8 | 5,935.5 | 5,416.4 |

# District Overtime Hours by Month FY 2021-2023



# District Overtime Hours by Month FY 2021-23



## Office Professional Overtime by Month FY 2021-2023



## Custodial and Maintenance Overtime by Month FY 2021-23



## Security Overtime by Month FY 2021-2023



## Transportation Overtime by Month FY 2021-2023



## Overtime Hours by Location FY 2016 - 2023

|                                   | <u>2015-16</u> | 2016-17 | 2017-18 | 2018-19 | 2019-20 | 2020-21 | 2021-22 | 2022-23 | Diff_PY |
|-----------------------------------|----------------|---------|---------|---------|---------|---------|---------|---------|---------|
| Amanda Arnold                     | 212.8          | 113.1   | 147.9   | 119.4   | 75.0    | 72.2    | 59.0    | 45.4    | -13.6   |
| Bluemont                          | 32.8           | 23.7    | 55.6    | 15.6    | 21.4    | 33.4    | 50.7    | 73.4    | 22.7    |
| Oliver Brown                      | 0.0