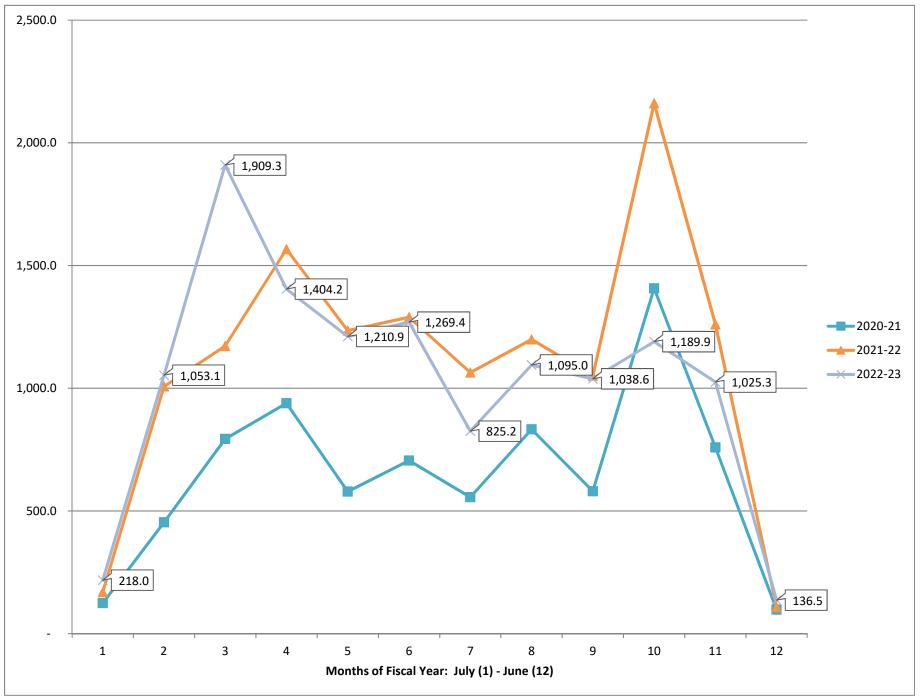

| 45.7    | 70.7    | 86.1                  |         | 30.8    | 22.0    | 46.0    |         | 0.0     | 0.0     | 0.1            |         | 21.0    | 14.6    | 4.3     |
| Total         | 6,748.90 | 7,827.50 | 13,283.70 | 12,375.31 | 2,047.5              | 2,140.4 | 3,109.5 | 3,226.2               | 1,086.3 | 1,296.7 | 3,223.8 | 2,486.7 | 875.9   | 1,190.7 | 1,015.0 | 1,246.0        | 2,739.2 | 3,199.8 | 5,935.5 | 5,416.4 |
| As of June 30 | 6,748.9  | 7,827.5  | 13,283.7  | 12,375.3  | 2,047.5              | 2,140.4 | 3,109.5 | 3,226.2               | 1,086.3 | 1,296.7 | 3,223.8 | 2,486.7 | 875.9   | 1,190.7 | 1,015.0 | 1,246.0        | 2,739.2 | 3,199.8 | 5,935.5 | 5,416.4 |

# District Overtime Hours by Month FY 2021-2023



# District Overtime Hours by Month FY 2021-23



## Office Professional Overtime by Month FY 2021-2023



## Custodial and Maintenance Overtime by Month FY 2021-23



## Security Overtime by Month FY 2021-2023



## Transportation Overtime by Month FY 2021-2023



## Overtime Hours by Location FY 2016 - 2023

|                                   | <u>2015-16</u> | 2016-17 | 2017-18 | 2018-19 | 2019-20 | 2020-21 | 2021-22 | 2022-23 | Diff_PY |
|-----------------------------------|----------------|---------|---------|---------|---------|---------|---------|---------|---------|
| Amanda Arnold                     | 212.8          | 113.1   | 147.9   | 119.4   | 75.0    | 72.2    | 59.0    | 45.4    | -13.6   |
| Bluemont                          | 32.8           | 23.7    | 55.6    | 15.6    | 21.4    | 33.4    | 50.7    | 73.4    | 22.7