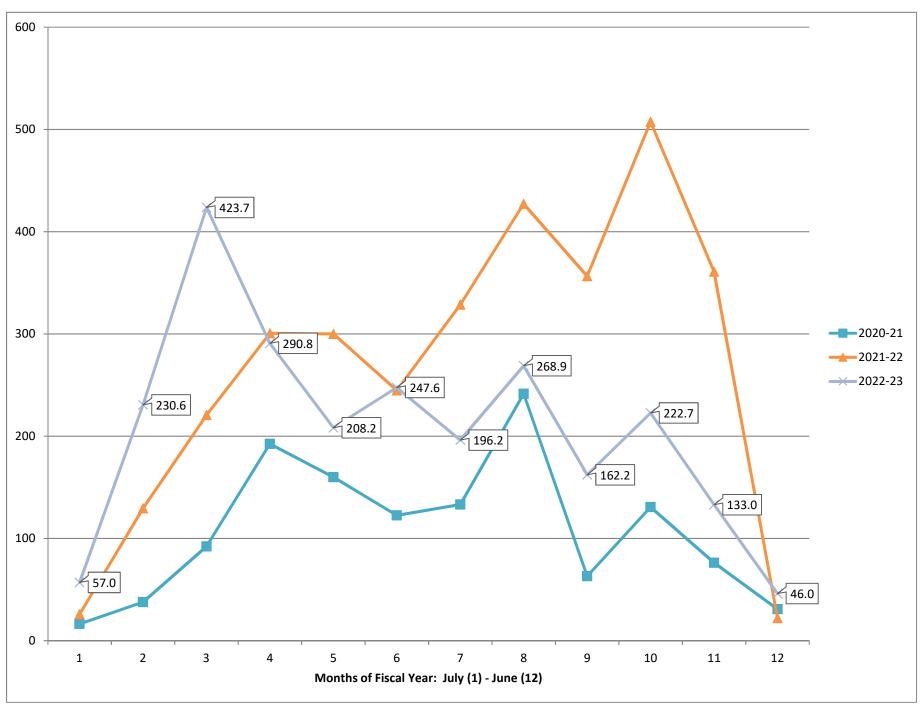

0.0     | 0.1            |         | 21.0    | 14.6    | 4.3     |
| Total         | 6,748.90 | 7,827.50 | 13,283.70 | 12,375.31 | 2,047.5              | 2,140.4 | 3,109.5 | 3,226.2               | 1,086.3 | 1,296.7 | 3,223.8 | 2,486.7 | 875.9   | 1,190.7 | 1,015.0 | 1,246.0        | 2,739.2 | 3,199.8 | 5,935.5 | 5,416.4 |
| As of June 30 | 6,748.9  | 7,827.5  | 13,283.7  | 12,375.3  | 2,047.5              | 2,140.4 | 3,109.5 | 3,226.2               | 1,086.3 | 1,296.7 | 3,223.8 | 2,486.7 | 875.9   | 1,190.7 | 1,015.0 | 1,246.0        | 2,739.2 | 3,199.8 | 5,935.5 | 5,416.4 |

# District Overtime Hours by Month FY 2021-2023



# District Overtime Hours by Month FY 2021-23



## Office Professional Overtime by Month FY 2021-2023



## Custodial and Maintenance Overtime by Month FY 2021-23



## Security Overtime by Month FY 2021-2023



## Transportation Overtime by Month FY 2021-2023



## Overtime Hours by Location FY 2016 - 2023

|                                   | <u>2015-16</u> | 2016-17 | 2017-18 | 2018-19 | 2019-20 | 2020-21 | 2021-22 | 2022-23 | Diff_PY |
|-----------------------------------|----------------|---------|---------|---------|---------|---------|---------|---------|---------|
| Amanda Arnold                     | 212.8          | 113.1   | 147.9   | 119.4   | 75.0    | 72.2    | 59.0    | 45.4    | -13.6   |
| Bluemont                          | 32.8           | 23.7    | 55.6    | 15.6    | 21.4    | 33.4    | 50.7    | 73.4    | 22.7    |
| Oliver Brown                      | 0.0            | 0.0     | 0.0     | 0.0     | 0.0     | 0.0     | 161.8   |