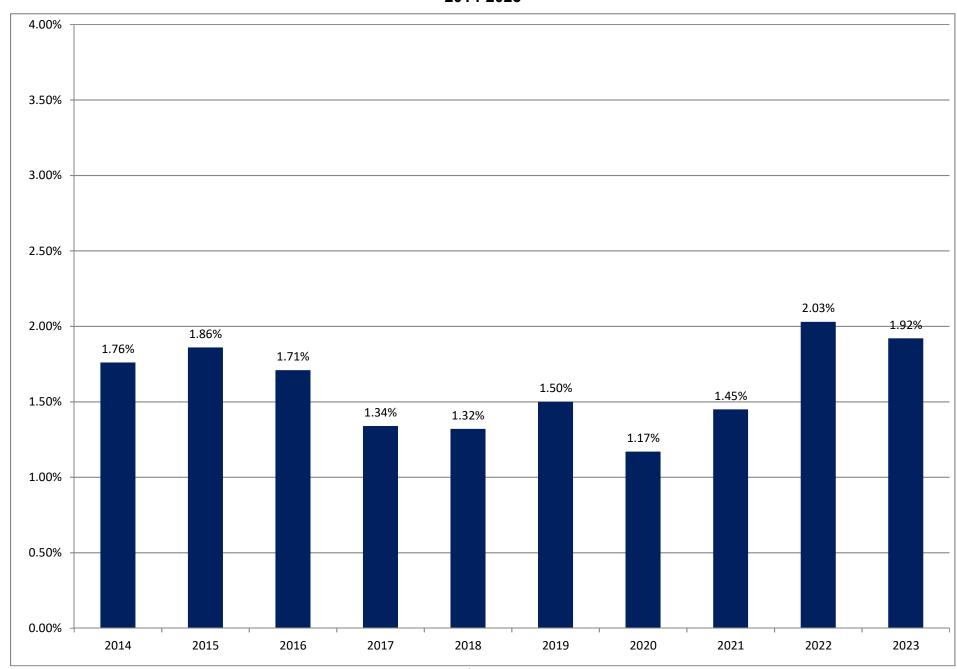

| 6.3     | 5.5     | -0.8    |
| College Hill ELC                  | 151.0          | 153.4   | 174.2   | 180.5   | 145.4   | 301.7   | 359.1   | 435.4   | 76.3    |
| Eugene Field ELC                  | 156.3          | 165.1   | 246.4   | 392.6   | 245.8   | 241.4   | 329.7   | 480.5   | 150.8   |
| Job Corps                         | 17.3           | 8.2     | 5.6     | 1.8     | 4.4     | 0.0     | 1.0     | 0.5     | -0.5    |
| PAT                               | 8.1            | 0.0     | 0.0     | 15.5    | 11.6    | 0.5     | 0.0     | 0.0     | 0.0     |
| Total                             | 11910.5        | 8950.0  | 8890.9  | 10270.0 | 8389.5  | 9931.2  | 15148.6 | 14677.4 | -471.2  |

# Manhattan-Ogden USD 383 Overtime Costs as a Percent of Total Payroll Costs 2014-2023



Date: October 4, 2023
To: Board of Education
From: Superintendent Eric Reid

Re: FY 2024 ESSER III PreK-12 English Language Portal Pathways

Prepared by: Emily Cherms, District ESOL Coordinator

Andrea Tiede, Executive Director of Teaching and Learning

Andy Hutchinson, Director of Business Services

#### **Background Information:**

ESSER III (Elementary and Secondary School Emergency Relief) Funds have been awarded to the district. The purpose of these funds is to address learning recovery and maintain safe in-person instruction. During the global pandemic, COVID-19, 2020-2022 educator professional learning and higher level education was challenging to complete. Much of this was due to the constant pivots educators were asked to make and a critical focus on student learning and engagem