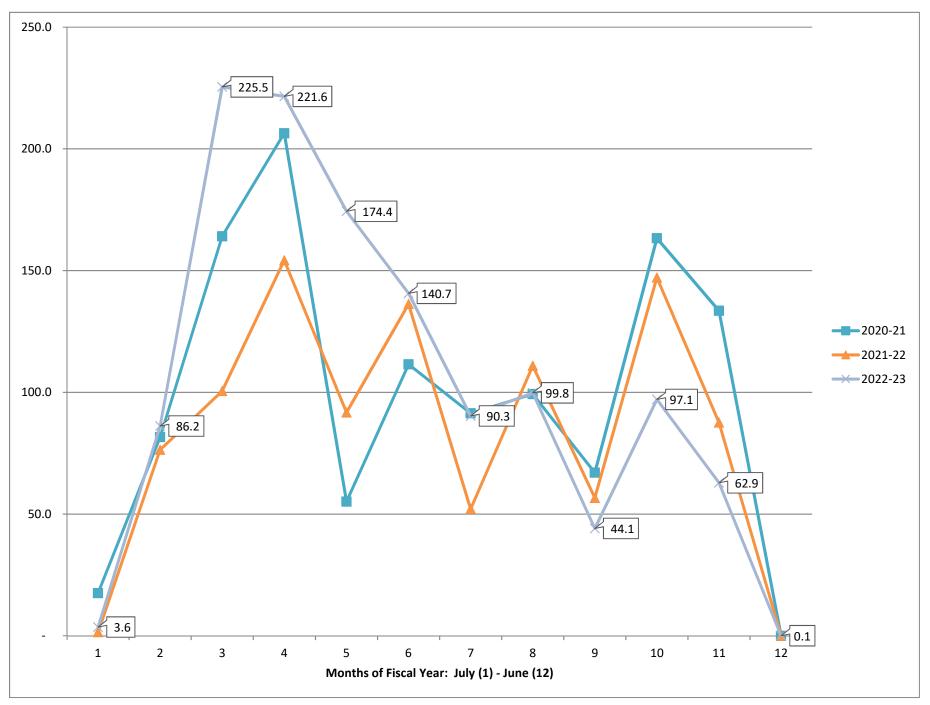

14.6    | 4.3     |
| Total         | 6,748.90 | 7,827.50 | 13,283.70 | 12,375.31 | 2,047.5              | 2,140.4 | 3,109.5 | 3,226.2               | 1,086.3 | 1,296.7 | 3,223.8 | 2,486.7 | 875.9   | 1,190.7 | 1,015.0 | 1,246.0        | 2,739.2 | 3,199.8 | 5,935.5 | 5,416.4 |
| As of June 30 | 6,748.9  | 7,827.5  | 13,283.7  | 12,375.3  | 2,047.5              | 2,140.4 | 3,109.5 | 3,226.2               | 1,086.3 | 1,296.7 | 3,223.8 | 2,486.7 | 875.9   | 1,190.7 | 1,015.0 | 1,246.0        | 2,739.2 | 3,199.8 | 5,935.5 | 5,416.4 |

# District Overtime Hours by Month FY 2021-2023



# District Overtime Hours by Month FY 2021-23



## Office Professional Overtime by Month FY 2021-2023



## Custodial and Maintenance Overtime by Month FY 2021-23



## Security Overtime by Month FY 2021-2023



## Transportation Overtime by Month FY 2021-2023



## Overtime Hours by Location FY 2016 - 2023

|                                   | <u>2015-16</u> | 2016-17 | 2017-18 | 2018-19 | 2019-20 | 2020-21 | 2021-22 | 2022-23 | Diff_PY |
|-----------------------------------|----------------|---------|---------|---------|---------|---------|---------|---------|---------|
| Amanda Arnold                     | 212.8          | 113.1   | 147.9   | 119.4   | 75.0    | 72.2    | 59.0    | 45.4    | -13.6   |
| Bluemont                          | 32.8           | 23.7    | 55.6    | 15.6    | 21.4    | 33.4    | 50.7    | 73.4    | 22.7    |
| Oliver Brown                      | 0.0            | 0.0     | 0.0     | 0.0     | 0.0     | 0.0     | 161.8   | 73.3    | -88.5   |
| Frank Bergman