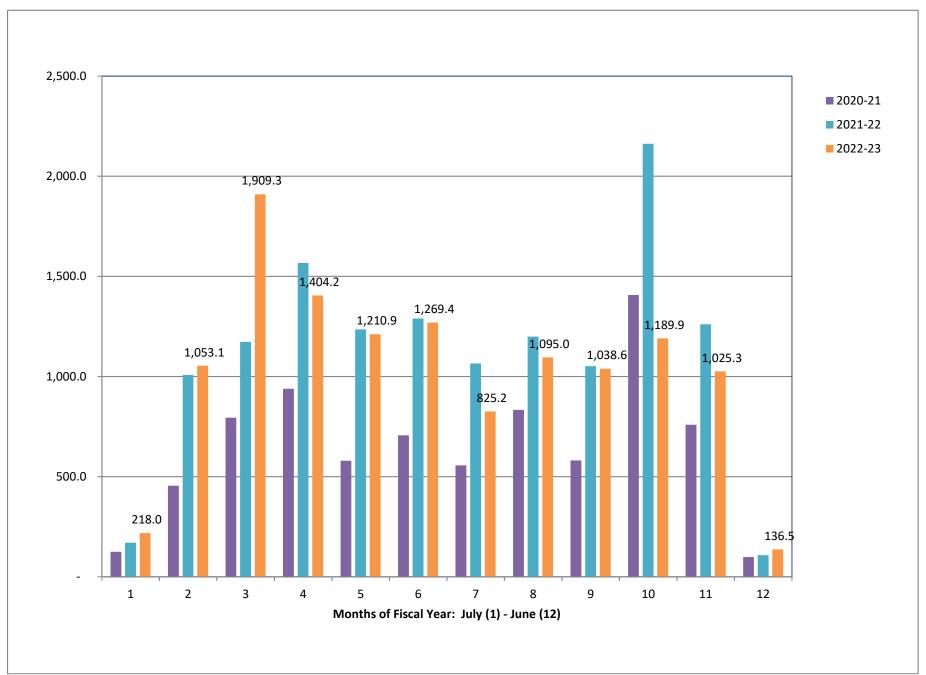

| 97.5     | 107.3     | 136.5     |                      | 45.7    | 70.7    | 86.1                  |         | 30.8    | 22.0    | 46.0    |         | 0.0     | 0.0     | 0.1            |         | 21.0    | 14.6    | 4.3     |
| Total         | 6,748.90 | 7,827.50 | 13,283.70 | 12,375.31 | 2,047.5              | 2,140.4 | 3,109.5 | 3,226.2               | 1,086.3 | 1,296.7 | 3,223.8 | 2,486.7 | 875.9   | 1,190.7 | 1,015.0 | 1,246.0        | 2,739.2 | 3,199.8 | 5,935.5 | 5,416.4 |
| As of June 30 | 6,748.9  | 7,827.5  | 13,283.7  | 12,375.3  | 2,047.5              | 2,140.4 | 3,109.5 | 3,226.2               | 1,086.3 | 1,296.7 | 3,223.8 | 2,486.7 | 875.9   | 1,190.7 | 1,015.0 | 1,246.0        | 2,739.2 | 3,199.8 | 5,935.5 | 5,416.4 |

# District Overtime Hours by Month FY 2021-2023



# District Overtime Hours by Month FY 2021-23



## Office Professional Overtime by Month FY 2021-2023



## Custodial and Maintenance Overtime by Month FY 2021-23



## Security Overtime by Month FY 2021-2023



## Transportation Overtime by Month FY 2021-2023



## Overtime Hours by Location FY 2016 - 2023

|                                   | <u>2015-16</u> | 2016-17 | 2017-18 | 2018-19 | 2019-20 | 2020-21 | 2021-22 | 2022-23 | Diff_PY |
|-----------------------------------|----------------|---------|---------|---------|---------|---------|---------|---------|---------|
| Amanda Arnold                     | 212.8          | 113.1   | 147.9   | 119.4   | 75.0    | 72.2    | 59.0    | 45.4    | -13.6   |
| Bluemont                          | 32.8           | 23.7    | 55.6    | 15.6